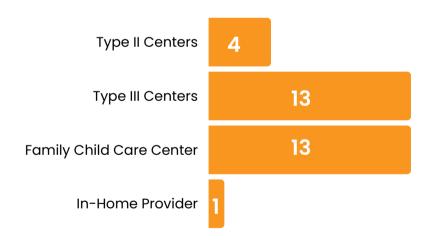

574-609

Birth to age 5 Slots needed (FCF Calculation)

1,072

Current Child Care Capacity (FCF Calculation)

of Parish residents are employed within the parish

47%

of parish residents are employed outside of the parish